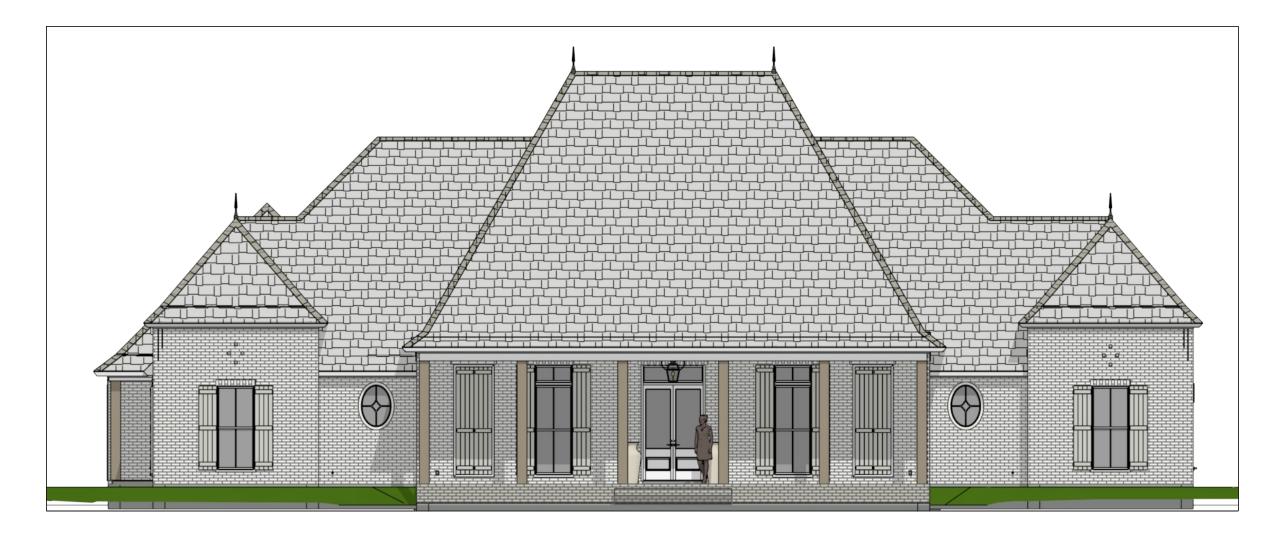

## Acadian Collection

EMAIL: ContactJeffBurnsDesigns@gmail.com

3,415 Heated 56,070 Under Roof 10' & 12' Ceilings 4 Bedrooms + Office 3.5 Baths 3 Car Garage w/ Storage 90'-5" Wide 91' -9" Deep

COPYRIGHT JEFF R. BURNS ® ALL RIGHTS RESERVED www.JeffBurnsDesigns.com Not what your looking for! Ask about modifying this plan or any other plan to fit your needs!