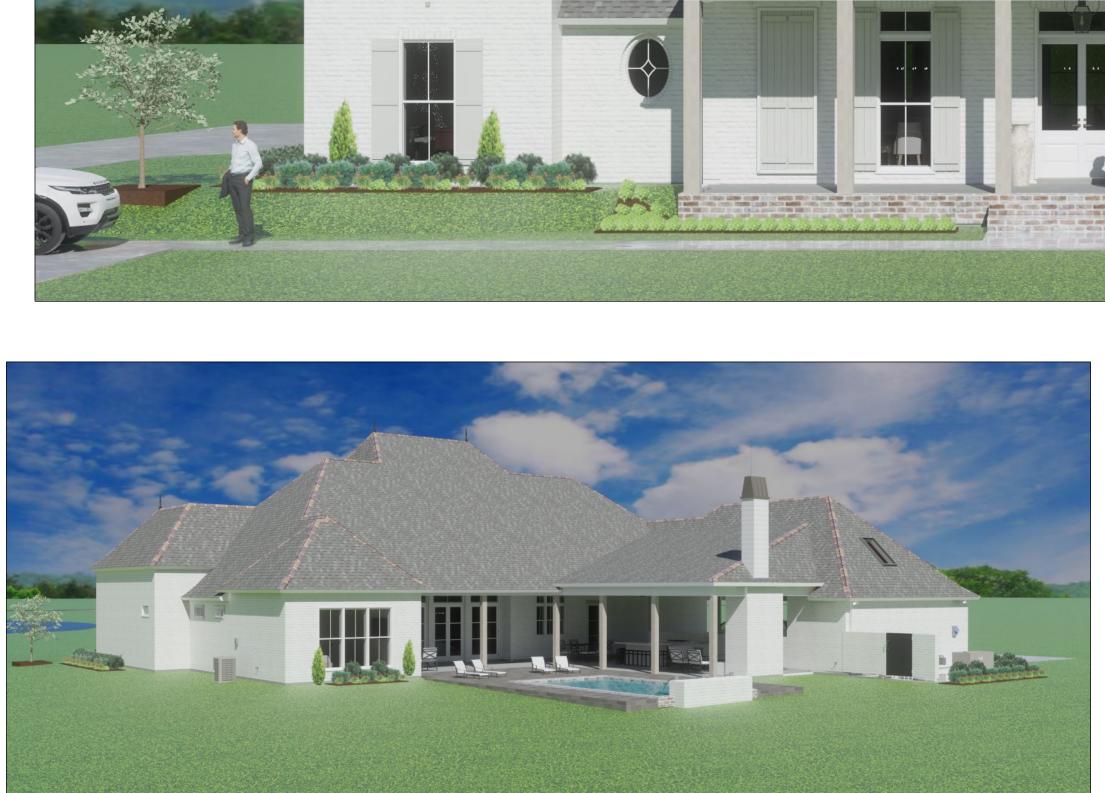

## Acadian Collection

EMAIL: ContactJeffBurnsDesigns@gmail.com

3,415 Heated 56,070 Under Roof 10' & 12' Ceilings 4 Bedrooms + Office 3.5 Baths 3 Car Garage w/ Storage 90'-5" Wide 91' -9" Deep

COPYRIGHT JEFF R. BURNS ® ALL RIGHTS RESERVED www.JeffBurnsDesigns.com Not what your looking for! Ask about modifying this plan or any other plan to fit your needs!