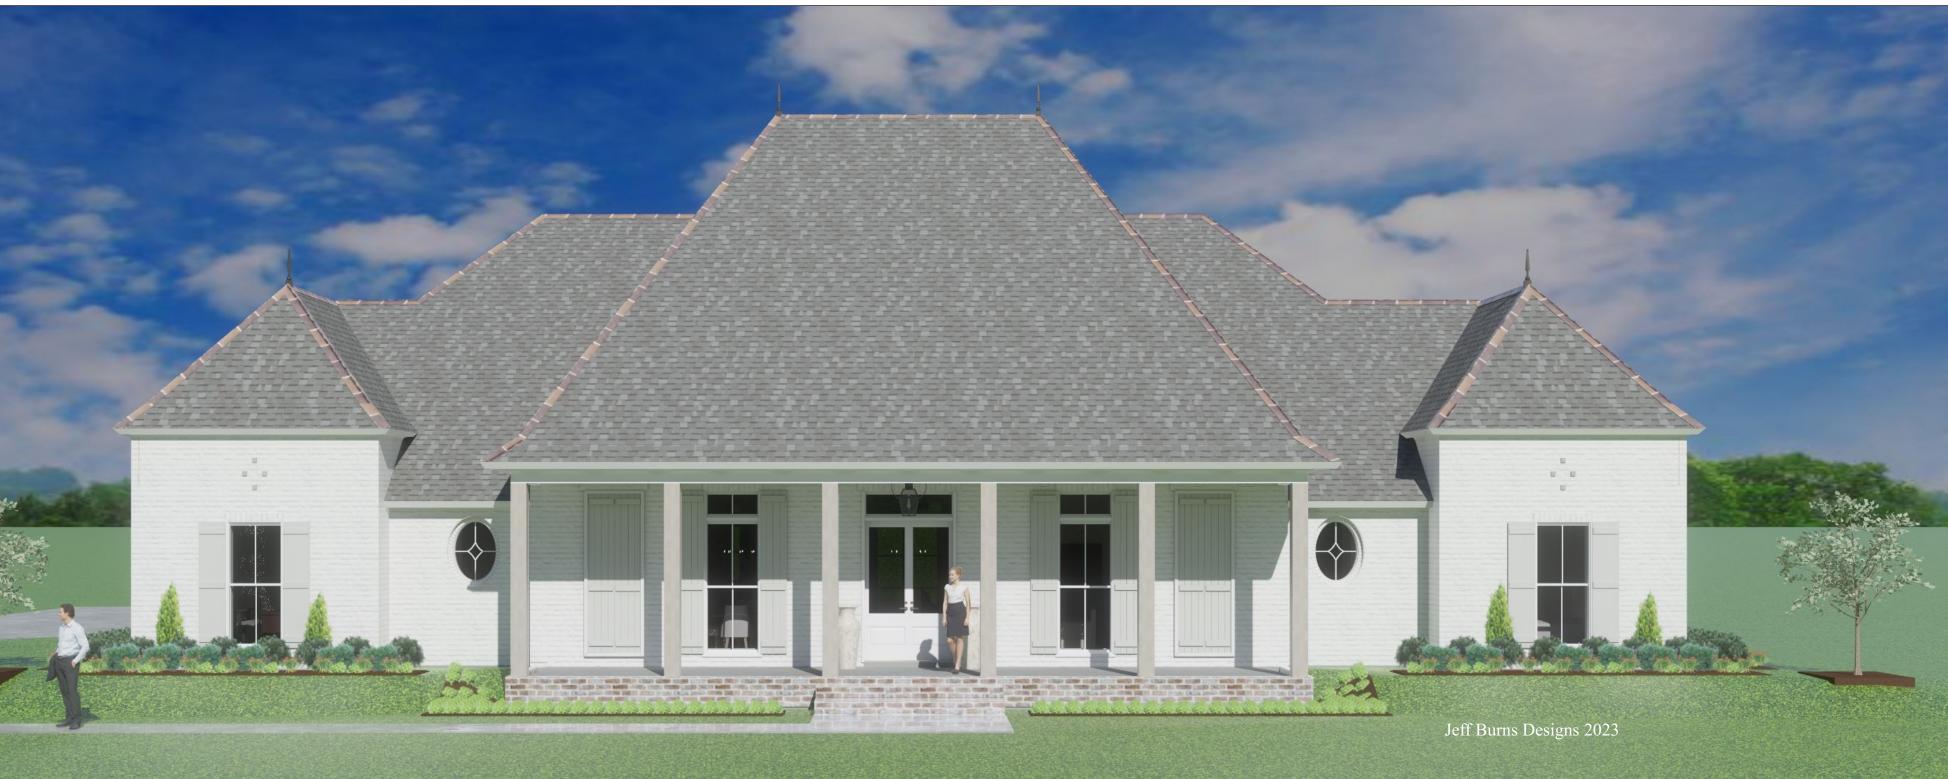

## Acadian Collection

EMAIL: ContactJeffBurnsDesigns@gmail.com

3,415 Heated 56,070 Under Roof 10' & 12' Ceilings 4 Bedrooms + Office 3.5 Baths 3 Car Garage w/ Storage 90'-5" Wide 91' -9" Deep

COPYRIGHT JEFF R. BURNS ® ALL RIGHTS RESERVED www.JeffBurnsDesigns.com Not what your looking for! Ask about modifying this plan or any other plan to fit your needs!