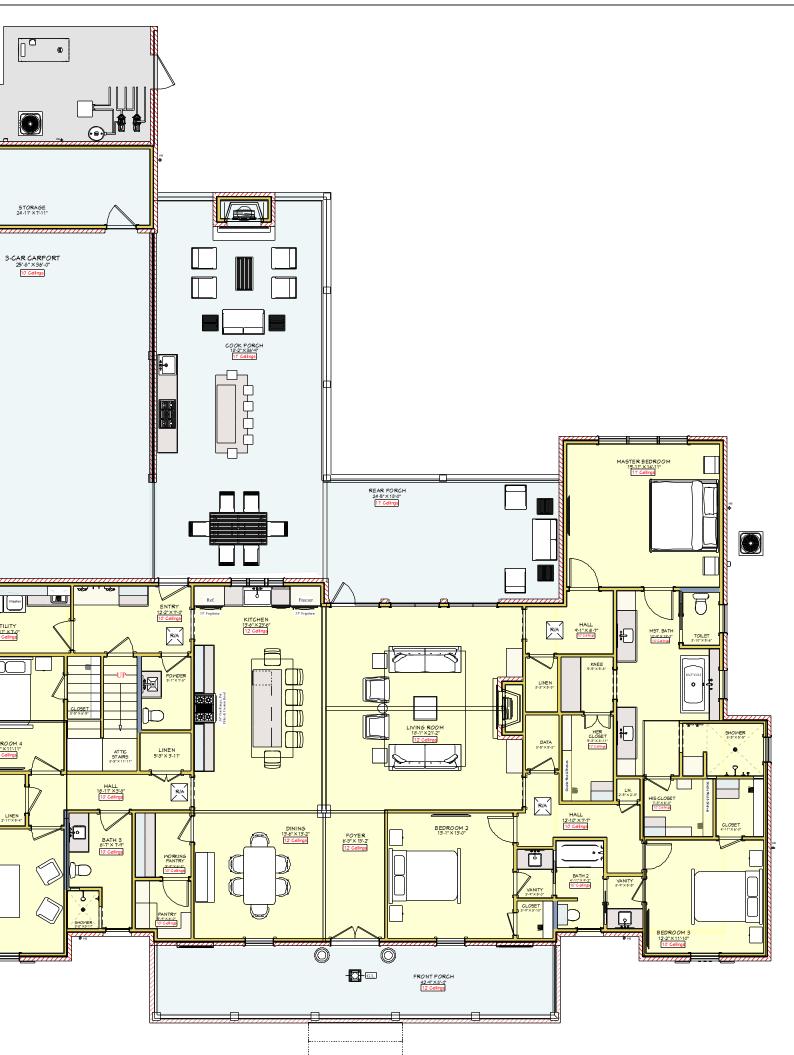

## Acadian Collection

EMAIL: ContactJeffBurnsDesigns@gmail.com

3,415 Heated 56,070 Under Roof 10' & 12' Ceilings 4 Bedrooms + Office 3.5 Baths 3 Car Garage w/ Storage 90'-5" Wide 91' -9" Deep

COPYRIGHT JEFF R. BURNS ® ALL RIGHTS RESERVED www.JeffBurnsDesigns.com Not what your looking for! Ask about modifying this plan or any other plan to fit your needs!