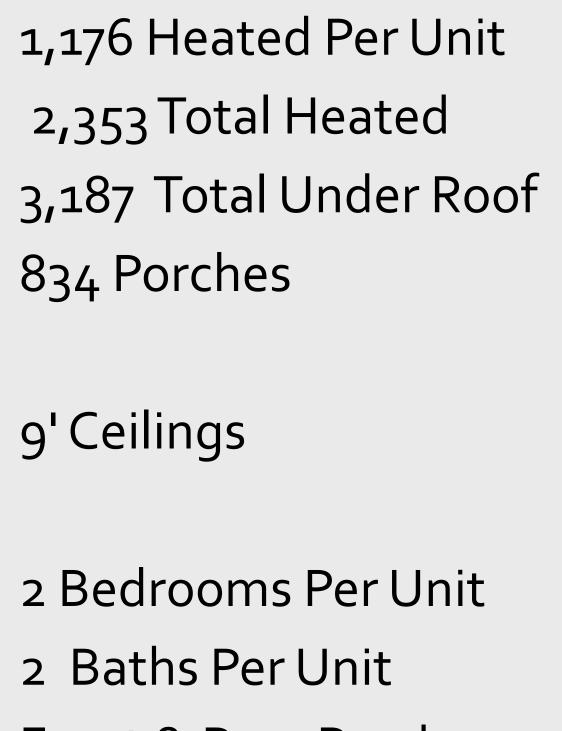

## **Duplex Collection**

EMAIL: ContactJeffBurnsDesigns@gmail.com

Front & Rear Porches

49'-9" Wide 71' Deep

COPYRIGHT JEFF R. BURNS ® ALL RIGHTS RESERVED www.JeffBurnsDesigns.com Not what your looking for! Ask about modifying this plan or any other plan to fit your needs!

## Duplex Plan 2352-3187

These plans are protected under Federal Laws and is the property of Jeff Burns. All rights are reserved and any use or reproduction other than that authorized is expressly prohibited. These plans should not be re used ,distributed, duplicated, copied, emailed, and/or used for any purpose but this one project. This plan is to be used only for the Client who's Name, Address, and/or Lot #, that is listed in the Title Block. Contact Jeff Burns for any other Authorization.