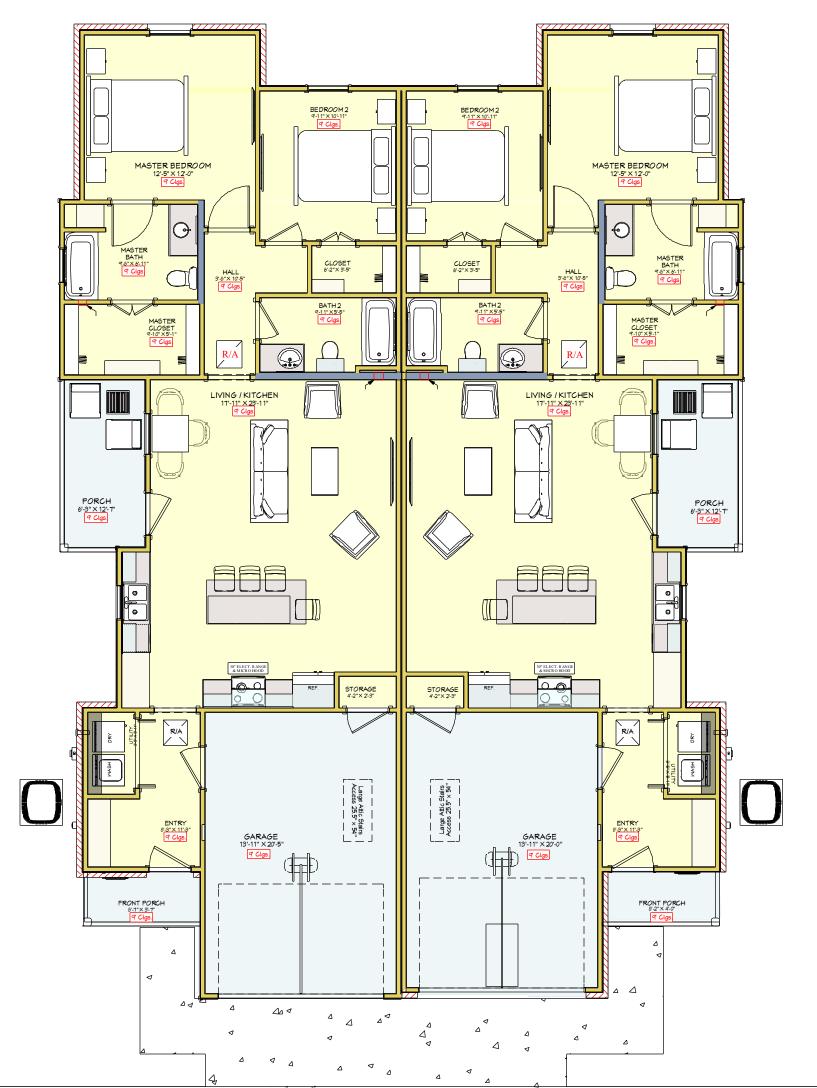

## **Duplex Collection**

EMAIL: ContactJeffBurnsDesigns@gmail.com

Front & Rear Porches

49'-9" Wide 71' Deep

COPYRIGHT JEFF R. BURNS ® ALL RIGHTS RESERVED www.JeffBurnsDesigns.com Not what your looking for! Ask about modifying this plan or any other plan to fit your needs!

## Duplex Plan 2352-3187

These plans are protected under Federal Laws and is the property of Jeff Burns. All rights are reserved and any use or reproduction other than that authorized is expressly prohibited. These plans should not be re used ,distributed, duplicated, copied, emailed, and/or used for any purpose but this one project. This plan is to be used only for the Client who's Name, Address, and/or Lot #, that is listed in the Title Block. Contact Jeff Burns for any other Authorization.