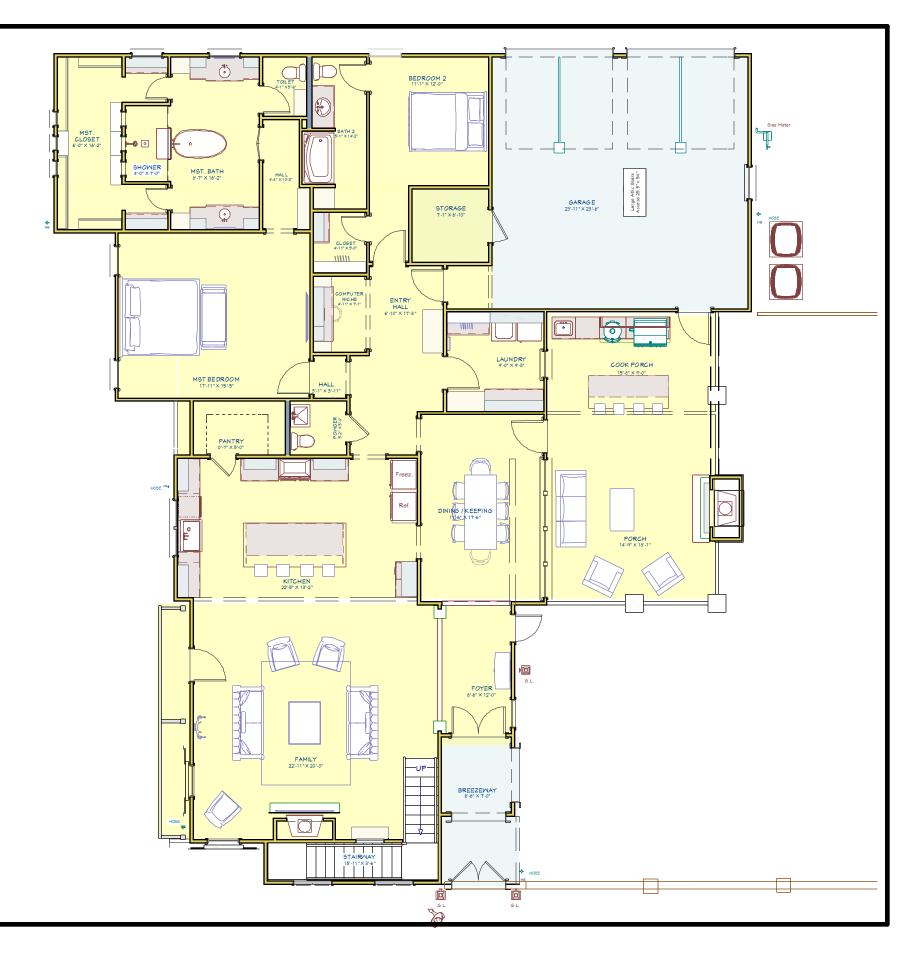

## Southern Charm Collection Southern Charm 3226-4612

EMAIL: ContactJeffBurnsDesigns@gmail.com

3,226 Heated 4,612 Under Roof 10' & 11' Ceilings 4 Bedrooms 3 1/2 Baths 2 Car Garage w/ Storage 80' -10" Wide 77'-10 1/2" Deep