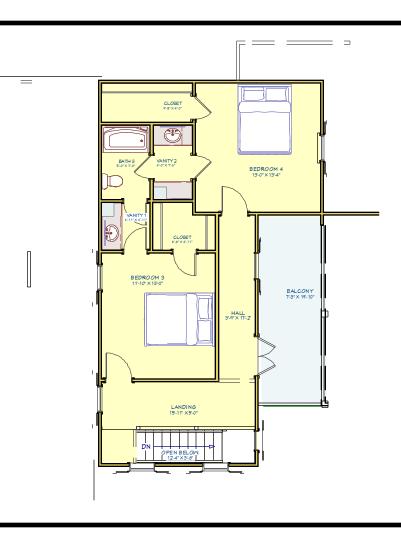

## Southern Charm Collection Southern Charm 3226-4612

EMAIL: ContactJeffBurnsDesigns@gmail.com

3,226 Heated 4,612 Under Roof 10' & 11' Ceilings 4 Bedrooms 3 1/2 Baths 2 Car Garage w/ Storage 80' -10" Wide 77'-10 1/2" Deep