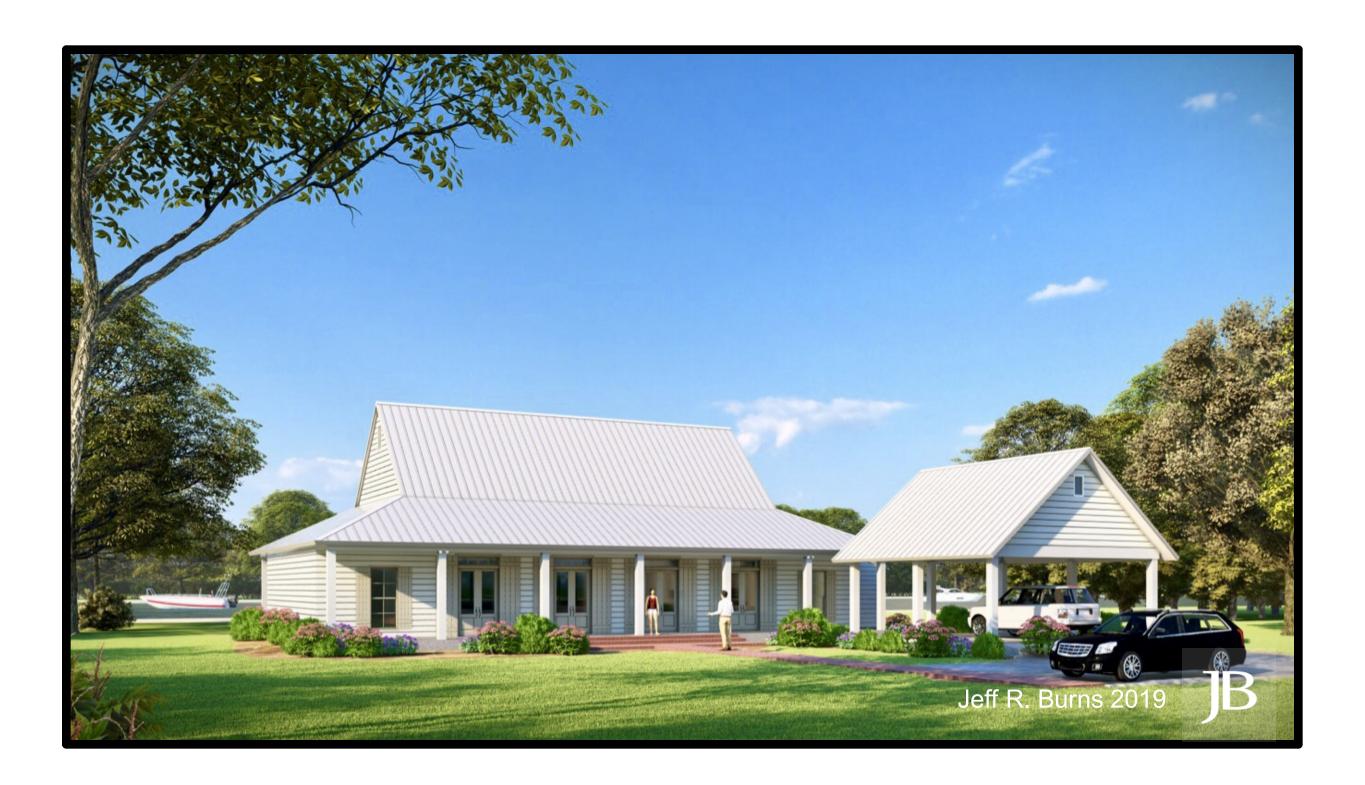

## Front View

## River View

White Acadian Plan 2267-3520

- Split Floor Plan -Open Kitchen & Family Room -4 Bedrooms & 3 Bath -Large Back Porch & Cook Area -Front Porch & Guest Entry -Detached 2 Car Carport- Add 576 Under Roof

78'-10" Wide × 47'-2" Deep

These plans are protected under Federal Laws and is the property of Jeff Burns. All rights are reserved and any use or reproduction other than that authorized is expressly prohibited. These plans should not be re used ,distributed, duplicated, copied, emailed, and/or used for any purpose but this one project. This plan is to be used only for the Client who's Name, Address, and/or Lot #, that is listed in the Title Block. Contact Jeff Burns for any other Authorizat