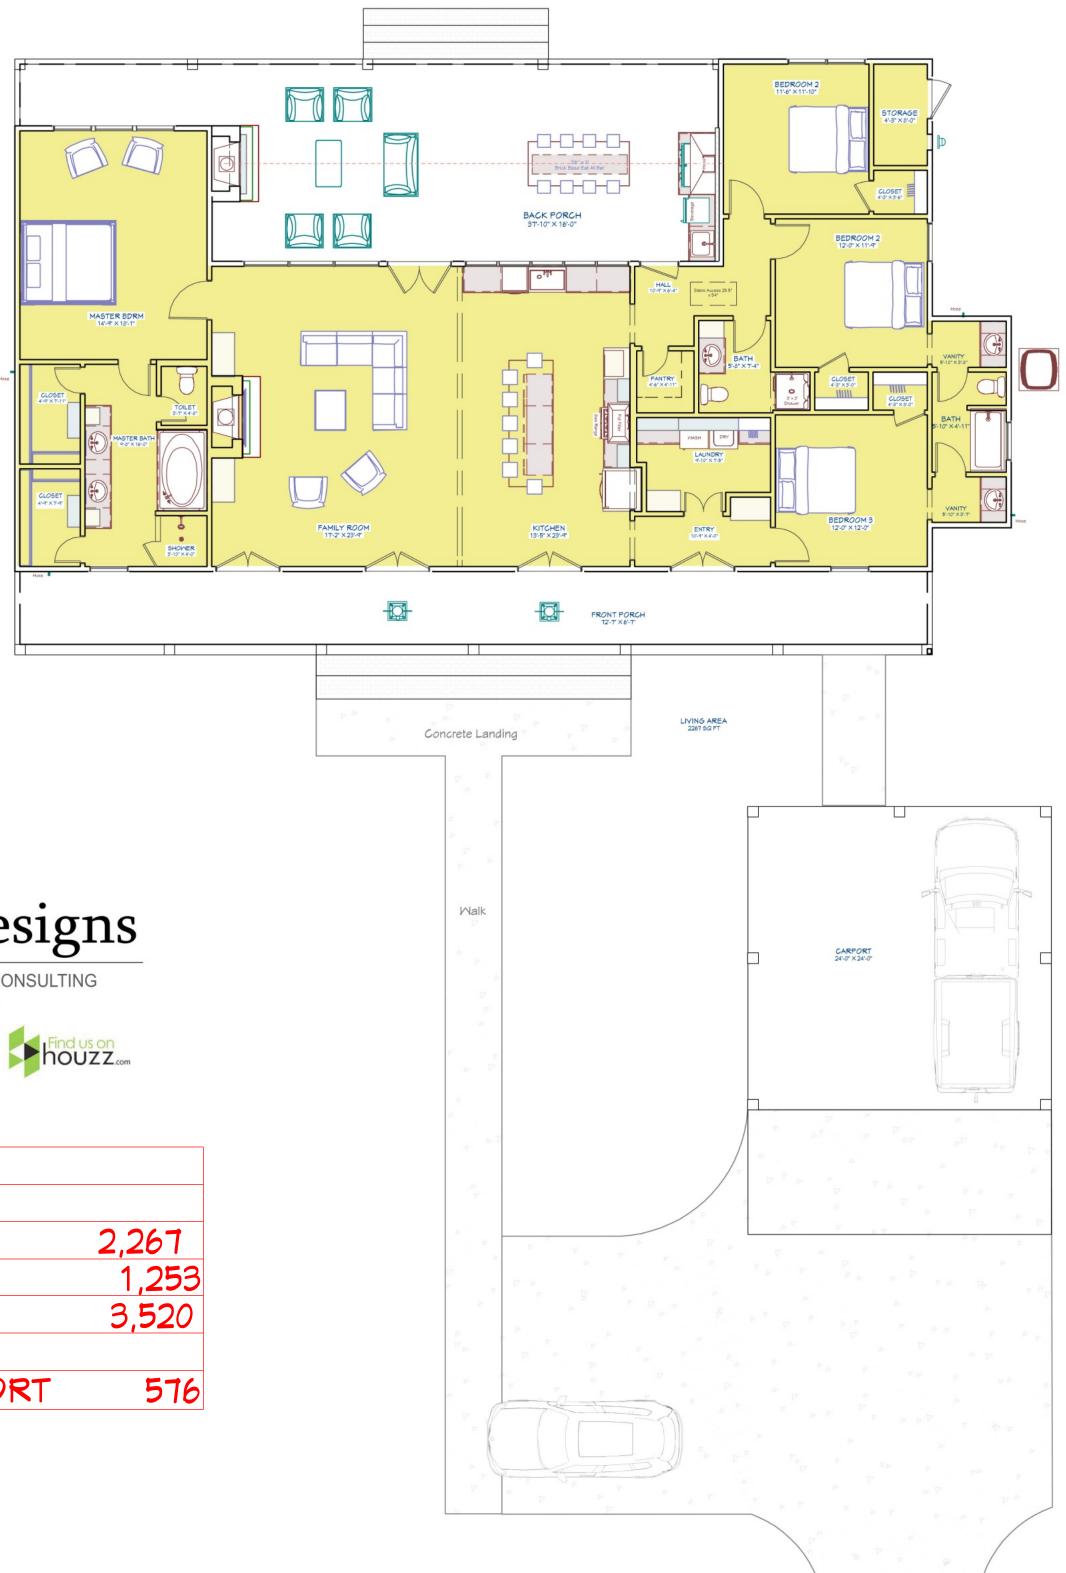

## River View

White Acadian Plan 2267-3520

- Split Floor Plan -Open Kitchen & Family Room -4 Bedrooms & 3 Bath -Large Back Porch & Cook Area -Front Porch & Guest Entry -Detached 2 Car Carport- Add 576 Under Roof

78'-10" Wide × 47'-2" Deep

These plans are protected under Federal Laws and is the property of Jeff Burns. All rights are reserved and any use or reproduction other than that authorized is expressly prohibited. These plans should not be re used ,distributed, duplicated, copied, emailed, and/or used for any purpose but this one project. This plan is to be used only for the Client who's Name, Address, and/or Lot #, that is listed in the Title Block. Contact Jeff Burns for any other Authorizat

COPYRIGHT ® JEFF R. BURNS ALL RIGHTS RESERVED

| HEATED                | 2,267 |
|-----------------------|-------|
| PORCHES & STORAGE     | 1,253 |
| TOTAL UNDER ROOF      | 3,520 |
|                       |       |
| FREE STANDING CARPORT | 576   |