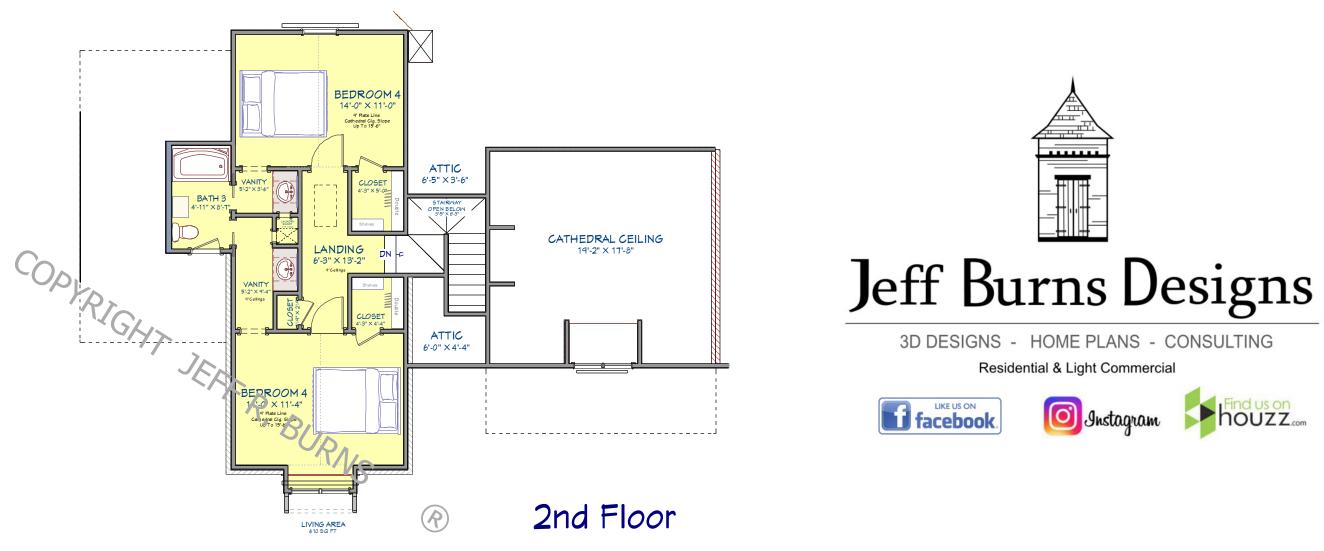

## TOP 3D OVERVIEW

COPYRIGHT JEFF R. BURNS (R)

Modern Farm House 2642-4062

4 Bedroom Plus Flex Room, 3 Baths, Open Family Room & Kitchen Area, Eat at Island & Breakfast Nook, Hall Desk Work Area, Kids Drop, Laundry Shoot, Connecting Utility Room to Master Closet, 2 Wood Burning Fireplaces, Front & Rear Porches, Outdoor Grill Area & Bar, 2 Car Garage & Storage.

# Modern Farm House 2642-4062

|       | 2,642 |  |  |
|-------|-------|--|--|
| RCHES | 1,417 |  |  |
|       | 4,062 |  |  |
|       |       |  |  |

COPYRIGHT ® JEFF R. BURNS ALL RIGHTS RESERVED These plans are protected under Federal Laws and is the property of Jeff Burns. All rights are reserved and any use or reproduction other than that authorized is expressly prohibited. These plans should not be re used ,distributed, duplicated, copied, emailed, and/or used for any purpose but this one project. This plan is to be used only for the Client who's Name, Address, and/or Lot #, that is listed in the Title Block. Contact Jeff Burns for any other Authorization.