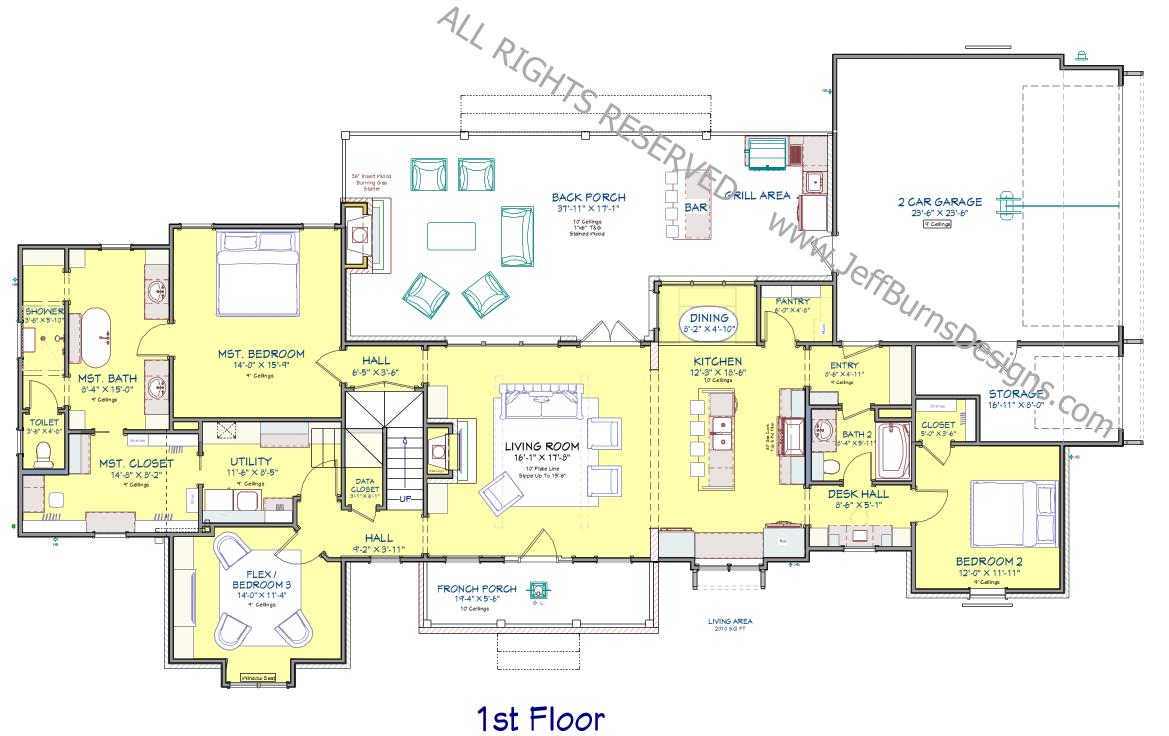

## TOP 3D OVERVIEW

COPYRIGHT JEFF R. BURNS (R)

Modern Farm House 2642-4062

4 Bedroom Plus Flex Room, 3 Baths, Open Family Room & Kitchen Area, Eat at Island & Breakfast Nook, Hall Desk Work Area, Kids Drop, Laundry Shoot, Connecting Utility Room to Master Closet, 2 Wood Burning Fireplaces, Front & Rear Porches, Outdoor Grill Area & Bar, 2 Car Garage & Storage.

# Modern Farm House 2642-4062

|       | 2,642 |  |  |
|-------|-------|--|--|
| RCHES | 1,417 |  |  |
|       | 4,062 |  |  |
|       |       |  |  |

COPYRIGHT ® JEFF R. BURNS ALL RIGHTS RESERVED These plans are protected under Federal Laws and is the property of Jeff Burns. All rights are reserved and any use or reproduction other than that authorized is expressly prohibited. These plans should not be re used ,distributed, duplicated, copied, emailed, and/or used for any purpose but this one project. This plan is to be used only for the Client who's Name, Address, and/or Lot #, that is listed in the Title Block. Contact Jeff Burns for any other Authorization.