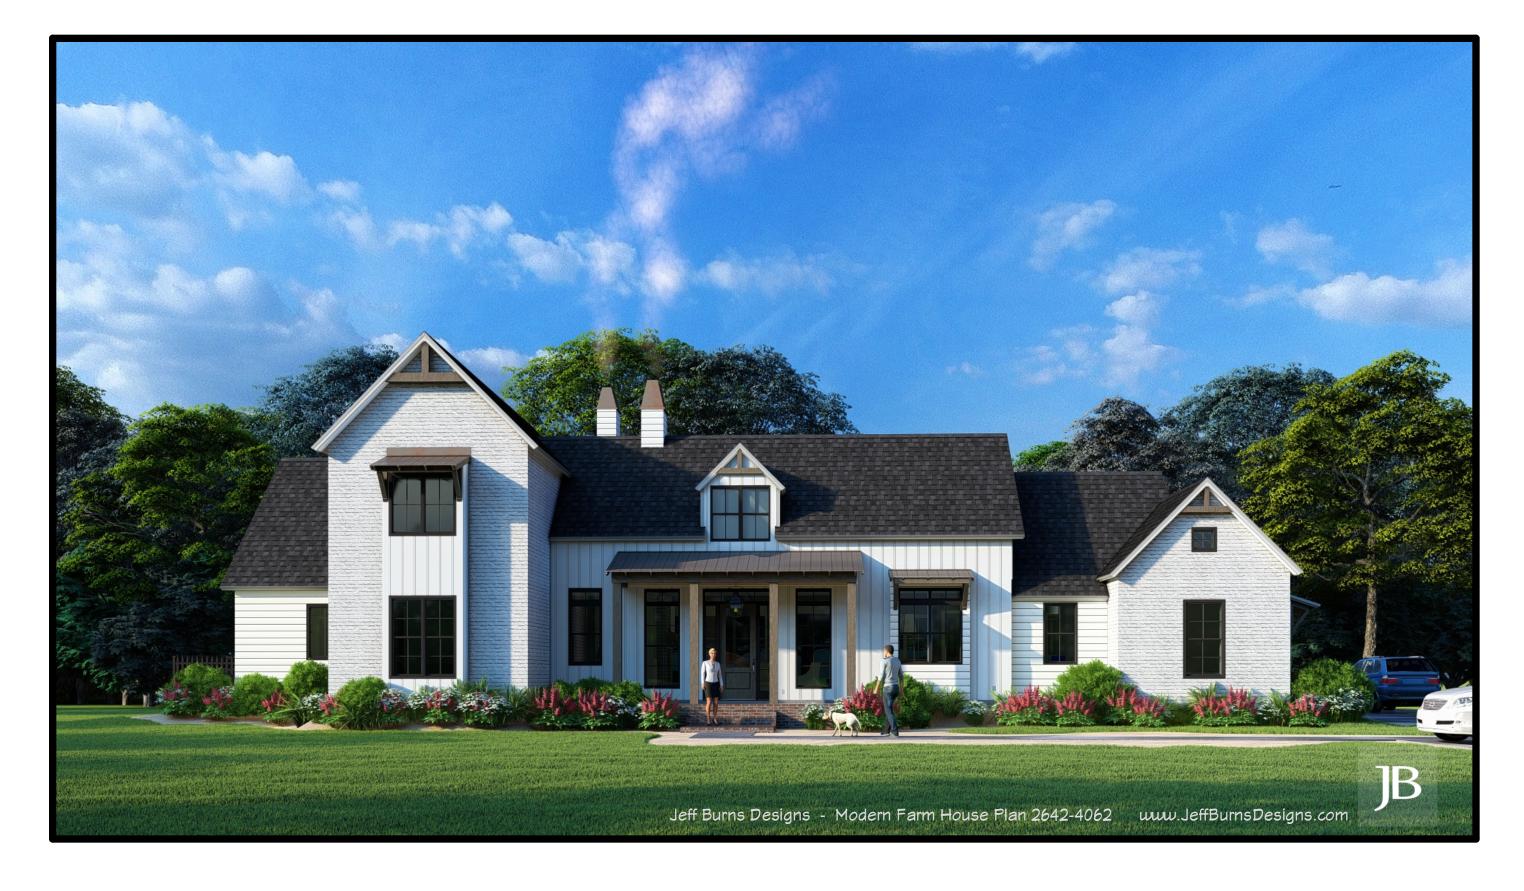

## TOP 3D OVERVIEW

COPYRIGHT JEFF R. BURNS (R)

Modern Farm House 2642-4062

4 Bedroom Plus Flex Room, 3 Baths, Open Family Room & Kitchen Area, Eat at Island & Breakfast Nook, Hall Desk Work Area, Kids Drop, Laundry Shoot, Connecting Utility Room to Master Closet, 2 Wood Burning Fireplaces, Front & Rear Porches, Outdoor Grill Area & Bar, 2 Car Garage & Storage.