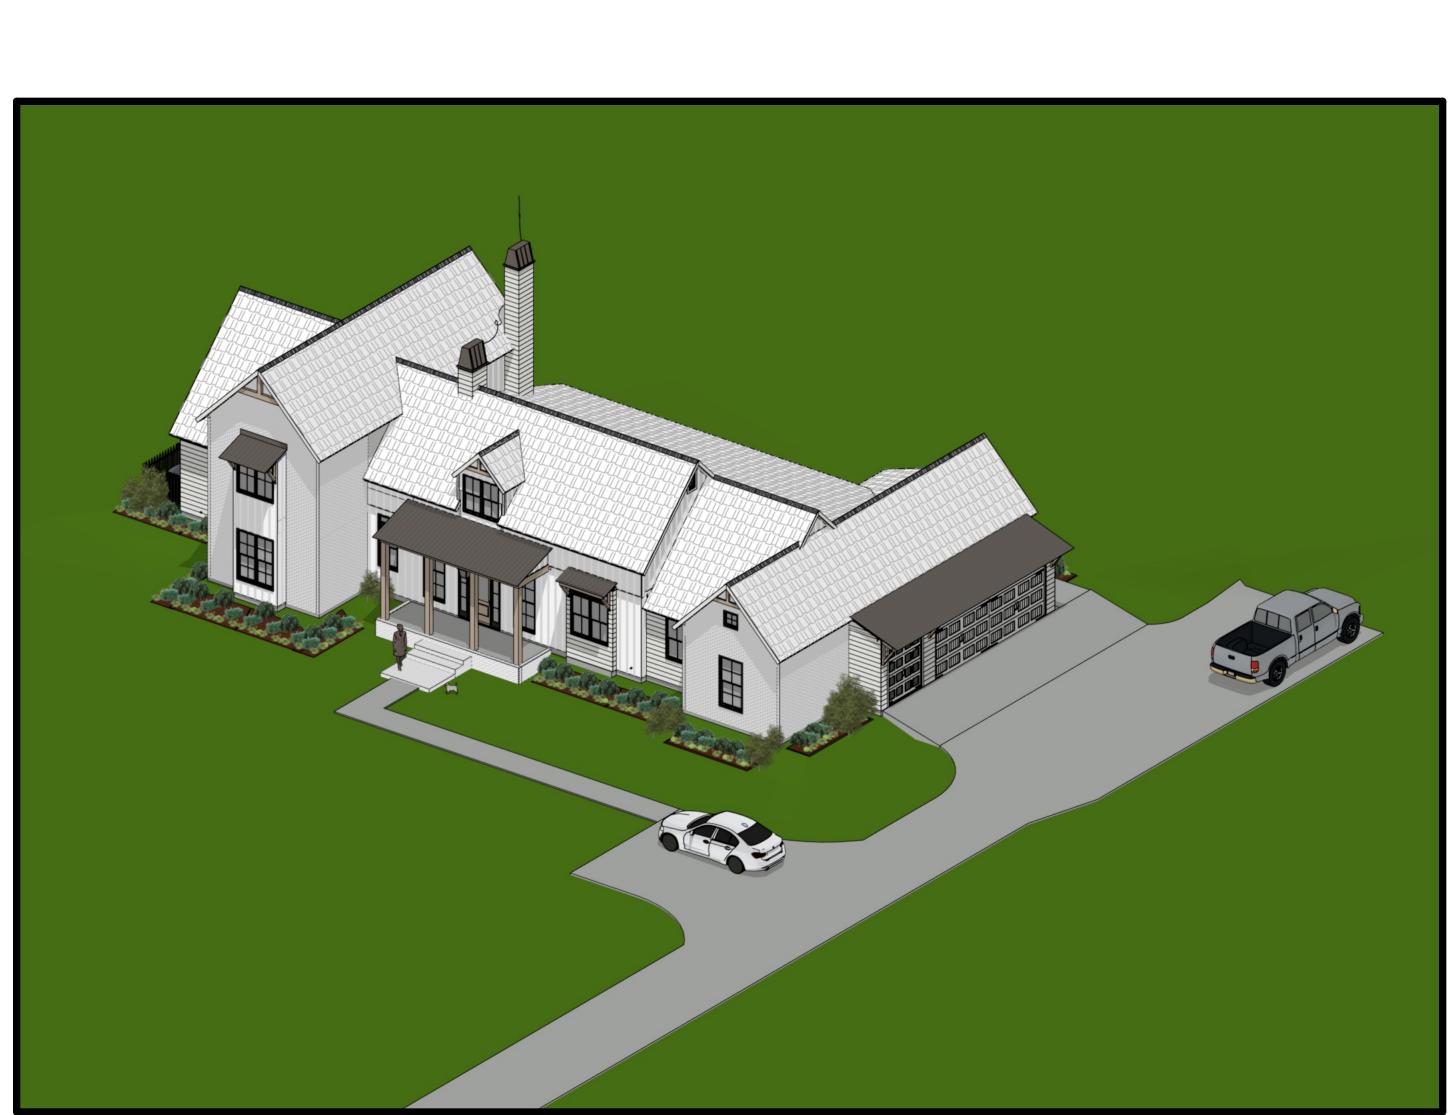

## TOP 3D OVERVIEW

COPYRIGHT JEFF R. BURNS (R)

Modern Farm House 2642-4062

4 Bedroom Plus Flex Room, 3 Baths, Open Family Room & Kitchen Area, Eat at Island & Breakfast Nook, Hall Desk Work Area, Kids Drop, Laundry Shoot, Connecting Utility Room to Master Closet, 2 Wood Burning Fireplaces, Front & Rear Porches, Outdoor Grill Area & Bar, 2 Car Garage & Storage.

52'-8" Deep & 92' Wide

FOOTAGE TOTALS

HEATED CARPORT, STORAGE, & POP TOTAL UNDER ROOF